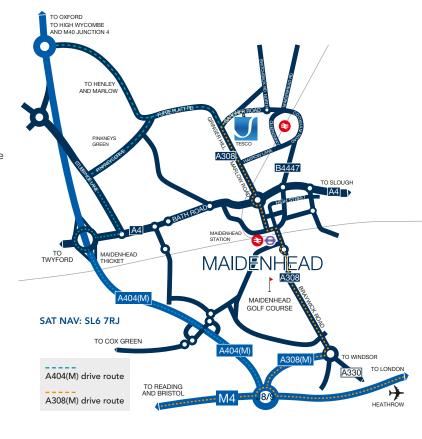

### Location

Switchback Office Park is located just north of Maidenhead town centre. Furze Platt railway station is a short walk away, providing connections to Marlow, Maidenhead, Reading and London Paddington. Maidenhead station benefits from a high speed link to London Paddington with a fastest journey time of 20 minutes. The location's connections will be further improved by the arrival of The Elizabeth Line in 2019. Amenities within the vicinity include Tesco Express, Post Office, Palmieri's Café, Pinkneys Green and a variety of pubs.

## By Road

- Maidenhead Town Centre 1.5 miles
- A404(M) to Marlow and High Wycombe 2 miles
- M4 Junction 8/9 3.5 miles
- Heathrow Airport 18 miles
- Furze Platt railway station 0.6 miles

### By Bus

• Regular service into town by bus, routes 5 or 6

### By Train

- Furze Platt to Maidenhead 4 minutes
- Maidenhead to London Paddington 20 minutes

- Maidenhead to Reading 15 minutes